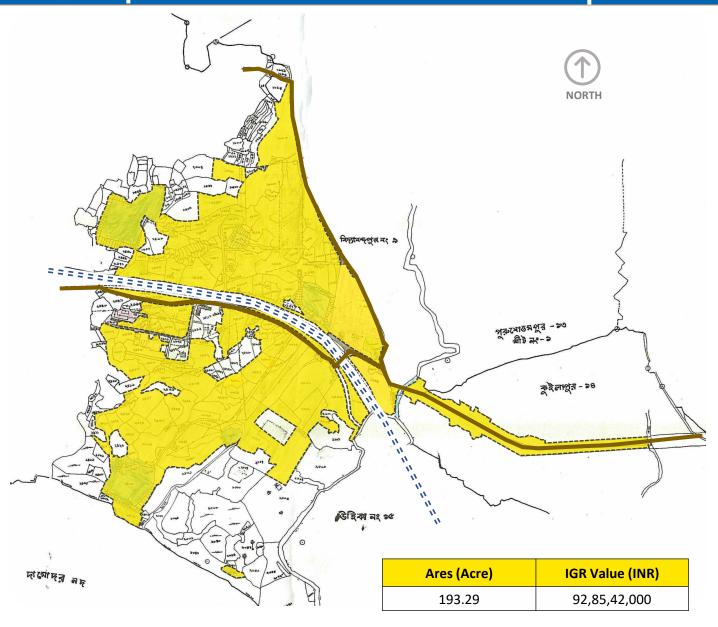

## Allotment of Land for Development of Industry at **Dhakeswari Cotton Mill Premise, Asansol**

West Bengal Industrial Development Corporation (WBIDC), is offering land on 'as is where is basis' for setting up of Industries at Dhakeswari Cotton Mill Premise, Asansol, Paschim Bardhaman over 193.29 Acres of land.

Plot Size: 193.29 Acres