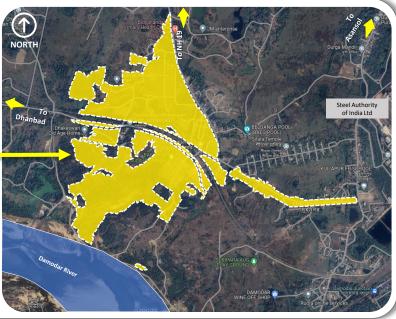

## Allotment of Land for Development of Industry at **Dhakeswari Cotton Mill Premise, Asansol**

West Bengal Industrial Development Corporation (WBIDC), is offering land on 'as is where is basis' for setting up of Industries at Dhakeswari Cotton Mill Premise, Asansol, Paschim Bardhaman over 193.29 Acres of land.

## **Site Features**

- Large land parcel on offer.
- Located 9 km from National Highway 19.
- Good connectivity via NH19 Corridor; Well connected to Asansol, Durgapur and to the rest of the county via NH19.
- Part of Asansol-Durgapur Development Area which is one of the most industrialised and urbanised in the State.