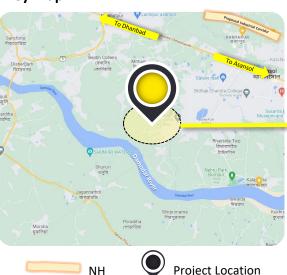

## Allotment of Land for Development of Industry at **Dhakeswari Cotton Mill Premise, Asansol**

West Bengal Industrial Development Corporation (WBIDC), is offering land on 'as is where is basis' for setting up of Industries at Dhakeswari Cotton Mill Premise, Asansol, Paschim Bardhaman over 193.29 Acres of land.

## **Site Features**

- Large land parcel on offer.
- Located 9 km from National Highway 19.
- Good connectivity via NH19 Corridor; Well connected to Asansol, Durgapur and to the rest of the county via NH19.
- Part of Asansol-Durgapur Development Area which is one of the most industrialised and urbanised in the State.